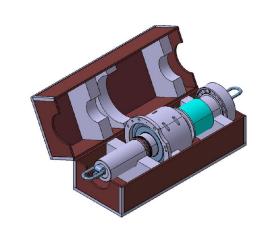

### **Up-Tower - HSS upgrade solution**

Moventas HSS upgrade is a smart combination of a reliable bearing configuration exceeding the turbine lifetime, a high quality HSS and all required field service elements for a fast & safe execution.

- Significant increase in bearing lifetime
- 2 day up-tower installation without hot work lowers risk and increases profitability due to less downtime
- HSS with high quality clean steel improves gear root safety and surface safety by eliminating tooth fractures
- Pre-assembled HSS exchange set guarantees safe handling & fast onsite installation
- Tailored transport box allows maximum protection in the rough off-shore environment and easy lifting operation
- Dedicated up-tower working methods, customized tools and special trained service teams